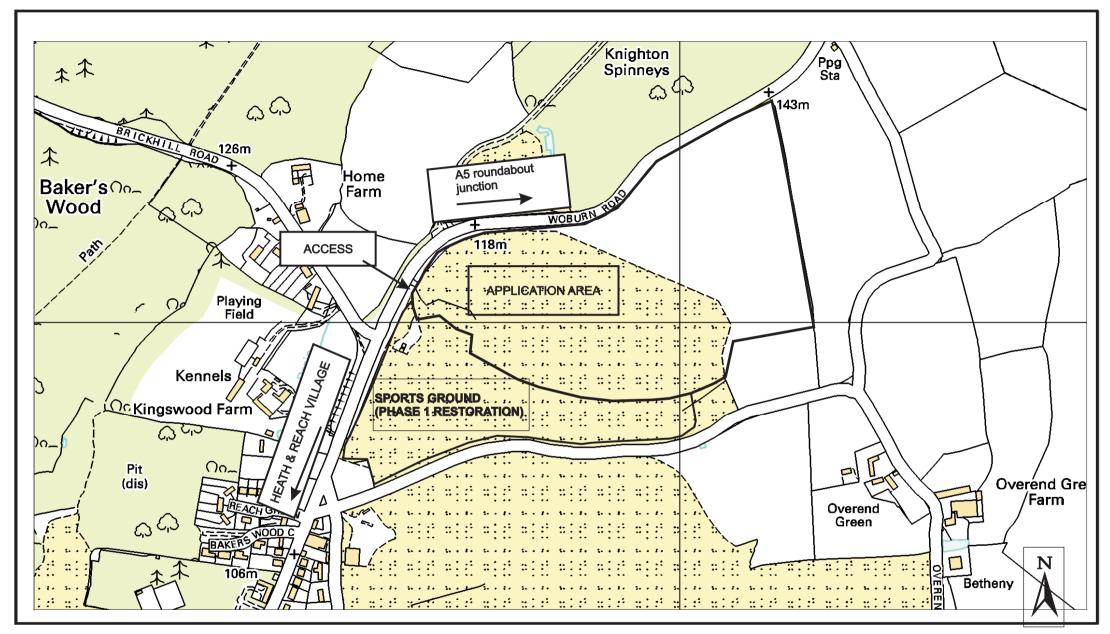

| pre-extraction levels through the importation of inert<br>waste.<br>Stone Lane Quarry, Woburn Road, Heath and Reach | Date:<br>September 2009    | Roy Romans,<br>Team Leader -<br>(Minerals and Waste),<br>P.O. Box 1395,<br>Bedford,<br>MK43 5AN.<br>Tel: 0300 300 8000. | Central<br>Bedfordshire                                                         |
|---------------------------------------------------------------------------------------------------------------------|----------------------------|-------------------------------------------------------------------------------------------------------------------------|---------------------------------------------------------------------------------|
|                                                                                                                     | <b>Scale:</b><br>1:5000    |                                                                                                                         | Central Bedfordshire Council<br>and Bedford Borough Council<br>Working together |
|                                                                                                                     | Ref No:<br>BC/CM/2008/27-1 |                                                                                                                         |                                                                                 |